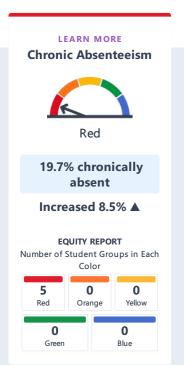

### **Conditions & Climate**

View data related to how well schools are providing a healthy, safe and welcoming environment.